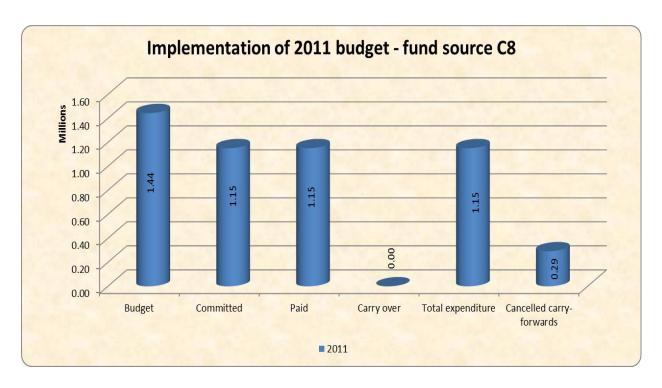

A detailed description of the 2011 budget implementation can be found under the 'Revenue' and 'Expenditure' sub-sections of the 'Budgetary Management' section of this report.

In addition to the current year appropriations an amount of €1,443,833.71 has been transferred from DG ENER after the financial autonomy has been granted and represents the value of commitment and payment appropriations carried forward from the financial year 2010 to honour the commitments administered on behalf of ACER by the parent DG.

Page 19

The following table presents the implementation of these appropriations for the period between 8 March 2011 and 31 December 2011:

| Title<br>Chapter | Heading                                                  | Appropiation (1) | Commited (2) | % Commited | Paid<br>(3)  | % Paid  | Balance<br>Commitment<br>(1-2) | Balance<br>Payment (2-3) |
|------------------|----------------------------------------------------------|------------------|--------------|------------|--------------|---------|--------------------------------|--------------------------|
| TITLE 1          | Expenditure related to employees of the agency           |                  |              |            |              |         |                                |                          |
| CHAPTER 11       | Staff in active employment                               | 190,902.28       | 37,109.76    | 19.44%     | 37.109.76    | 19.44%  | 153.792.52                     | 0.00                     |
| CHAPTER 12       |                                                          |                  | 0.00         | 0.00%      | 0.00         | 0.00%   | ,                              | 0.00                     |
|                  | Missions and duty travel                                 | 15,033.15        |              |            | 0.00         |         | 15,033.15                      |                          |
| CHAPTER 13       | Socio-medical infrastructure                             | 10,500.00        | 2,854.40     | 27.18%     | 2,854.40     | 27.18%  | 7,645.60                       |                          |
|                  | TOTAL TITLE 1                                            | 216,435.43       | 39,964.16    | 18.46%     | 39,964.16    | 18.46%  | 176,471.27                     | 0.00                     |
| TITLE 2          | Agency's building and associated costs                   |                  |              |            |              |         |                                |                          |
| CHAPTER 20       | Agency premises costs                                    | 37,000.00        | 9,699.64     | 26.22%     | 9,699.64     | 26.22%  | 27,300.36                      | 0.00                     |
| CHAPTER 21       | Data processing                                          | 90,872.41        | 54,979.49    | 60.50%     | 54,979.49    | 60.50%  | 35,892.92                      | 0.00                     |
| CHAPTER 22       | Movable property and associated costs                    | 149,660.85       | 149,660.85   | 100.00%    | 149,660.85   | 100.00% | 0.00                           | 0.00                     |
| CHAPTER 23       | Current administrative expenditure                       | 15,000.00        | 1,246.51     | 8.31%      | 1,246.51     | 8.31%   | 13,753.49                      | 0.00                     |
| CHAPTER 24       | Postal charges, telecommunication and computer infrastr. | 868,295.60       | 868,278.20   | 100.00%    | 868,278.20   | 100.00% | 17.40                          | 0.00                     |
|                  | TOTAL TITLE 2                                            | 1,160,828.86     | 1,083,864.69 | 93.37%     | 1,083,864.69 | 93.37%  | 76,964.17                      | 0.00                     |
| TITLE 3          | Operational expenditure                                  |                  |              |            |              |         |                                |                          |
| CHAPTER 30       | Meetings, seminars and representation expenses           | 65,569.42        | 27,716.23    | 42.27%     | 27,716.23    | 42.27%  | 37,853.19                      | 0.00                     |
| CHAPTER 33       | Translations                                             | 1,000.00         | 0.00         | 0.00%      | 0.00         | 0.00%   | 1,000.00                       | 0.00                     |
|                  | TOTAL TITLE 3                                            | 66,569.42        | 27,716.23    | 41.64%     | 27,716.23    | 41.64%  | 38,853.19                      | 0.00                     |
|                  | GRAND TOTAL BUDGET 2011                                  | 1,443,833.71     | 1,151,545.08 | 79.76%     | 1,151,545.08 | 79.76%  | 292,288.63                     | 0.00                     |