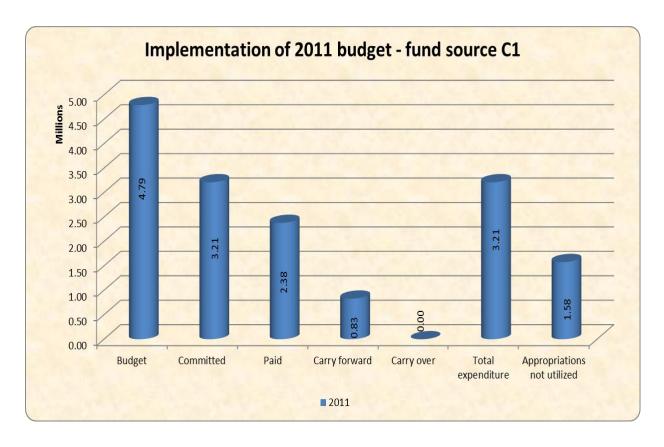

|                              | 8 March - 31<br>December 2011<br>€s |
|------------------------------|-------------------------------------|
| TITLE 1                      |                                     |
| Budget                       | 3,108,457.00                        |
| Committed                    | 2,107,521.15                        |
| Paid                         | 1,915,262.83                        |
| Carry over                   | 192,258.32                          |
| Carry over Total expenditure | 0.00<br>2,107,521.15                |
| Appropriations not utilized  | 1,000,935.85                        |
| Executed                     | 67.80%                              |
| TITLE 2                      | 07.0070                             |
| Budget                       | 750,888.00                          |
| Committed                    | 509,309.54                          |
| Paid                         | 207,570.77                          |
| Carry forward                | 301,738.77                          |
| Carry over                   | 0.00                                |
| Total expenditure            | 509,309.54                          |
| Appropriations not utilized  | 241,578.46                          |
| Executed                     | 67.83%                              |
| TITLE 3                      |                                     |
| Budget                       | 933,000.00                          |
| Committed                    | 595,571.43                          |
| Paid                         | 258,730.87                          |
| Carry forward                | 336,840.56                          |
| Carry over                   | 0.00                                |
| Total expenditure            | 595,571.43                          |
| Appropriations not utilized  | 337,428.57                          |
| Executed                     | 63.83%                              |
| TOTAL                        | 2011                                |
| Budget                       | 4,792,345.00                        |
| Committed                    | 3,212,402.12                        |
| Paid                         | 2,381,564.47                        |
| Carry forward                | 830,837.65                          |
| Carry over                   | 0.00                                |
| Total expenditure            | 3,212,402.12                        |
| Appropriations not utilized  | 1,579,942.88                        |
| Executed                     | 67.03%                              |